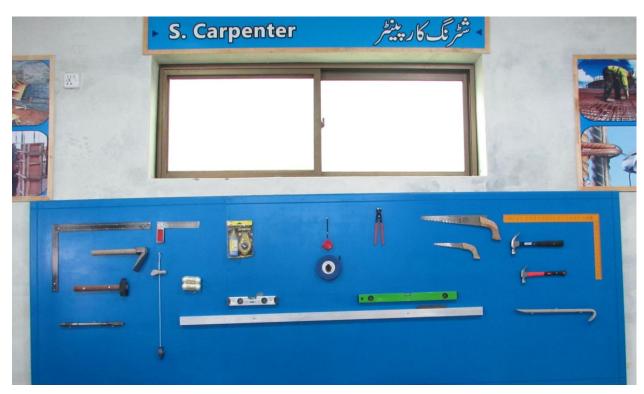

ation, testing tools and materials of mega & complex projects. All the latest trades are fully equipped with standard training tools and syllabus duly designed as per modern needs of projects, keeping in view the suggestions incorporated from Gulf Construction Companies.

Each trade has training curriculum matching the standards of Overseas depolyment and requirement of Technical Standards properly taught by professional Technical Instructors, keeping in view the labor regulations and healthy and safety.



Figure 7: Right Side Internal view of the Labs





Figure 8 left Side Internal View of Training Labs

## **Electrician Lab**



Figure 9: Electrician Lab





Figure 10 Electrician Lab







Figure 11 Plumbing

## **Welder Lab**







## Mason Lab







## **Shuttering Carpenter**



















#### **Scaffolding**





#### **Training Features**

Each trade has its own technical instructor and the enrolled candidates in each trade have their own specific uniforms. Besides that each trade has its own curriculum designed as per technical standards of Government of Pakistan Technical Education Authority and recommendations of the Overseas Clients. The center provides enough training materials through hard maps, practical learning, designing complicated projects structures, and modern architectures and through Auto CAD technology.



## <u>Warehouse</u>